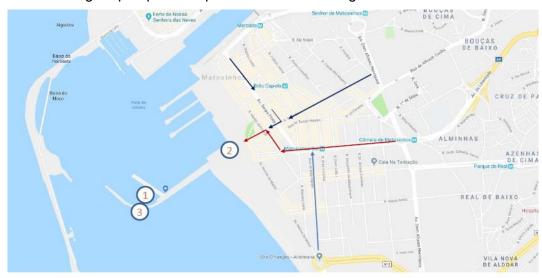

The following map depicts the possibilities of reaching the venue.

- 1 Terminal de Cruzeiros do Porto de Leixões | Porto Cruise Terminal
- 2 Acesso viaturas dos convidados no dia do evento | Car access to the building
- 3 Estacionamento no dia do evento/convidados | Outdoor parking area

→ Acesso Norte | North Access

Acesso via A4 e A28 | Access from high way A4 and A28

Acesso Sul (Porto, cidade) | South Access